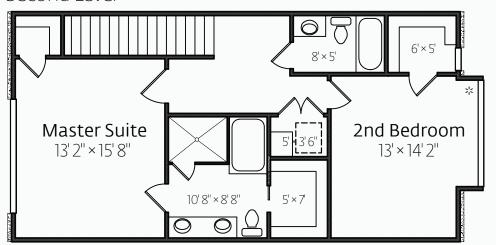

# Unit 2 · 1936 sq. ft.

Floorplan Code B Exhibit A



# Garage Level



### **Markea Court**

676 East Markea Avenue Salt Lake City, Utah 84102

#### **Showroom**

Downtown Real Estate Gallery 350 South 200 East, #106 Salt Lake City, Utah 801.257.0777

## Main Level



Hours & Tours: By Appointment

For pricing, ammenities and more information on Markea Court Townhomes please visit our web site:

#### www.markeacourt.com

or contact:

#### **Andrew Pratt**

andrew@dregslc.com 801.257.0777 (phone) 801.257.0097 (fax)

Floor plan drawings and dimension are approximate. Buyer to verify.

\*Bump out is additional two feet in width



## Second Level