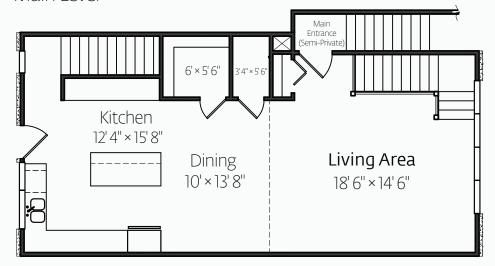

# Unit 4 · 2052 sq. ft.

Floorplan Code D Exhibit A

#### Main Level

Hours & Tours: By Appointment

For pricing, ammenities and more information on Markea Court Townhomes please visit our web site: