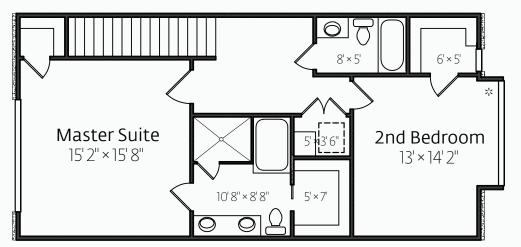

# Unit 4 · 2052 sq. ft.

Floorplan Code D Exhibit A



### Garage Level



#### **Markea Court**

676 East Markea Avenue Salt Lake City, Utah 84102

#### **Showroom**

Downtown Real Estate Gallery 350 South 200 East, #106 Salt Lake City, Utah 801.257.0777

#### Main Level



Hours & Tours: By Appointment

For pricing, ammenities and more information on Markea Court Townhomes please visit our web site:

#### www.markeacourt.com

or contact:

#### **Andrew Pratt**

andrew@dregslc.com 801.257.0777 (phone) 801.257.0097 (fax)

Floor plan drawings and dimension are approximate. Buyer to verify.

\*Bump out is additional two feet in width



## Second Level