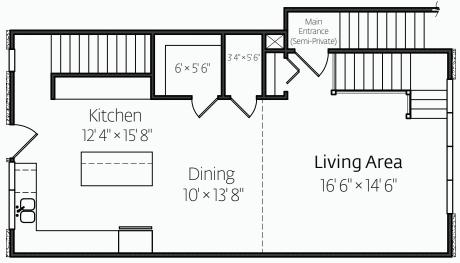

## Garage Level

Main Level

Second Level

# Unit 6 · 1936 sq. ft.

Floorplan Code B Exhibit A