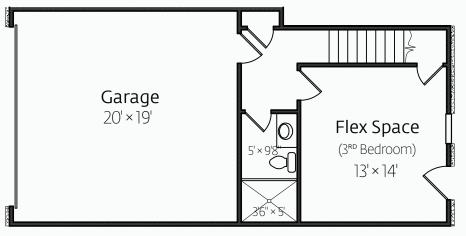

## Garage Level

Main Level

Second Level

# Unit 6 · 1936 sq. ft.

Floorplan Code B Exhibit A