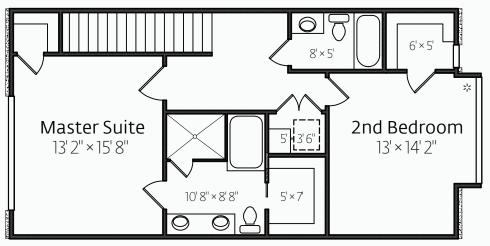

## Garage Level

Main Level

Second Level

# Unit 6 · 1936 sq. ft.

Floorplan Code B Exhibit A