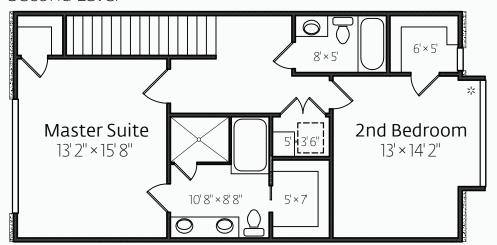

# Unit 8 1936 sq. ft.

Floorplan Code B Exhibit A



# Garage Level



## **Markea Court**

676 East Markea Avenue Salt Lake City, Utah 84102

#### **Showroom**

Downtown Real Estate Gallery 350 South 200 East, #106 Salt Lake City, Utah 801.257.0777

## Main Level



Hours & Tours: By Appointment

For pricing, ammenities and more information on Markea Court Townhomes please visit our web site:

#### www.markeacourt.com

or contact:

### **Andrew Pratt**

andrew@dregslc.com 801.257.0777 (phone) 801.257.0097 (fax)

Floor plan drawings and dimension are approximate. Buyer to verify.

\*Bump out is additional two feet in width



## Second Level